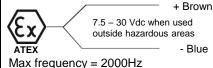

# **Dimensions and Installation Information**

1,2,4,5,6,8,10,12,16,20,30,32,40,50,60,100,120,180,240,250,260,300,360,500,1000 (Dependent Upon Output Type)

outputs are so low that they can be safely used in explosive environments The power limitation is implemented in the corresponding

equipment. This means that the circuit containing a NAMUR proximity sensor Is only intrinsically safe if it is supplied via a corresponding isolating amplifier. Contact Rotech Systems for details of amplifiers available