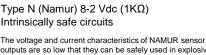

# **Dimensions and Installation Information**

1,2,4,5,6,8,10,12,16,20,30,32,40,50,60,100,120,180,240,250,260,300,360,500,1000 (Dependent Upon Output Type)

outputs are so low that they can be safely used in explosive environments The power limitation is implemented in the corresponding

equipment. This means that the circuit containing a NAMUR proximity sensor Is only intrinsically safe if it is supplied via a corresponding isolating amplifier. Contact Rotech Systems for details of amplifiers available