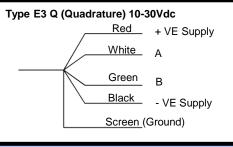

oltages 2/3 wire
- Simple ease of fitting-single 12mm fixing bolt (1/2, 5/8, UNC, 16mm, hollow shaft optional)
- Environment ingress-IP67
- •-25 to +70, 100, 125, 150 deg Celsius versions available

Also available with Brad® Quick Connect/Disconnect range of receptacles







# **Dimensions and Installation Information**



1,2,4,5,6,8,10,12,16,20,30,32,40,50,60,100,120,180,240,250,260,300,360,500,1000 (Dependent Upon Output Type)









outputs are so low that they can be safely used in explosive environments The power limitation is implemented in the corresponding

equipment. This means that the circuit containing a NAMUR proximity sensor Is only intrinsically safe if it is supplied via a corresponding isolating amplifier. Contact Rotech Systems for details of amplifiers available









Website: www.rotechsystems.co.za +27 (0)13 693 8938/9 Fax: +27 (0)13 693 8940

Fax2Mail: +27 (0)86 616 7839

admin@rotech.co.za **Email:**