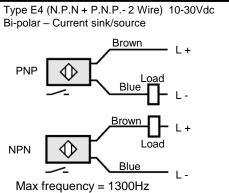

### **FOR MONITORING:**

- SpeedShaft stopped
- DistanceUnderspeed
- DirectionOverspeed
- Belt slip
- Plant Start/Stop sequencing
- Stainless steel 304 solid body housing CNC machined
- Totally self contained, Ultra Heavy Duty (no guards required)
- Maintenance free for maximum reliability
- •1 to 1000 pulses per revolution
- Multiple outputs AC/DC supply voltages 2/3 wire
- Simple ease of fitting-single 12mm fixing bolt (1/2, 5/8, UNC, 16mm, hollow shaft optional)
- Environment ingress-IP67
- •-25 to +70, 100, 125, 150 deg Celsius versions available