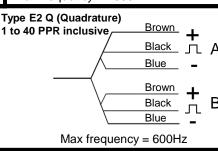

ges 2/3 wire
- Simple ease of fitting-single 12mm fixing bolt (1/2, 5/8, UNC, 16mm, hollow shaft optional)
- Environment ingress-IP67
- •-25 to +70, 100, 125, 150 deg Celsius versions available

Also available with Brad® Quick Connect/Disconnect range of receptacles







# **Dimensions and Installation Information**



1,2,4,5,6,8,10,12,16,20,30,32,40,50,60,100,120,180,240,250,260,300,360,500,1000 (Dependent Upon Output Type)









outputs are so low that they can be safely used in explosive environments The power limitation is implemented in the corresponding

equipment. This means that the circuit containing a NAMUR proximity sensor Is only intrinsically safe if it is supplied via a corresponding isolating amplifier. Contact Rotech Systems for details of amplifiers available









Website: www.rotechsystems.co.za +27 (0)13 693 8938/9 Fax: +27 (0)13 693 8940

Fax2Mail: +27 (0)86 616 7839

admin@rotech.co.za **Email:**