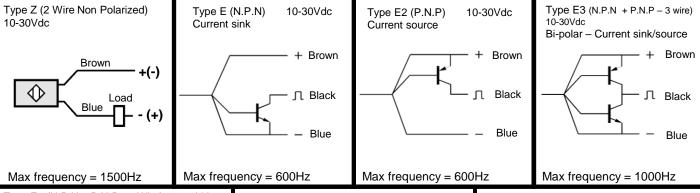

# **Dimensions and Installation Information**

1,2,4,5,6,8,10,12,16,20,30,32,40,50,60,100,120,180,240,250,260,300,360,500,1000 (Dependent Upon Output Type)

outputs are so low that they can be safely used in explosive environments The power limitation is implemented in the corresponding