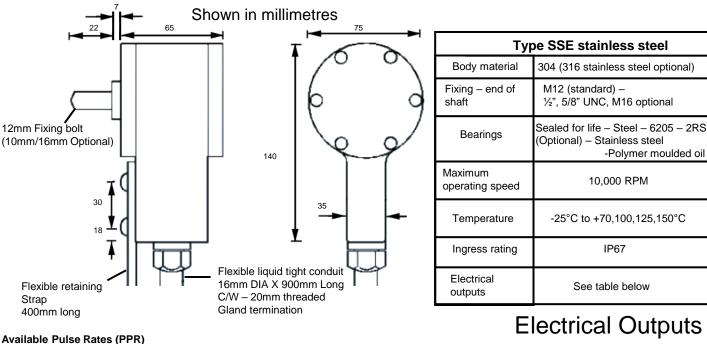

# **Dimensions and Installation Information**

1,2,4,5,6,8,10,12,16,20,30,32,40,50,60,100,120,180,240,250,260,300,360,500,1000 (Dependent Upon Output Type)

outputs are so low that they can be safely used in explosive environments The power limitation is implemented in the corresponding