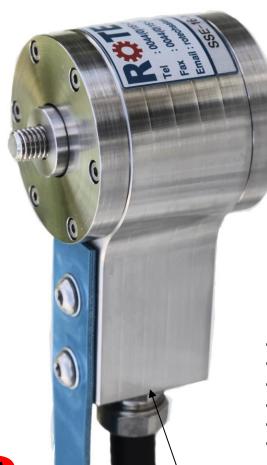

ROTECH FOR RELIABILITY!
Why Accept Anything Less?

**Stainless Steel Body** 

**Ultra Heavy Duty - End of Shaft** 

**ROTECH** is proud to present the new stainless steel body ultra heavy duty range of shaft motion sensors & encoders designed to suit the most arduous environments in:-Food processing, pharmaceutical, offshore, chemical, mining, quarrying and many, many more!

Installation is simple and easy, just one M12 or M16 threaded hole in the end of the shaft being monitored.

A wide range of pulses per revolution are available together with AC and DC electrical outputs.

## SSE - STAINLESS STEEL BODY

### **APPLICATION EXAMPLE:**





### **FOR MONITORING:**

- SpeedShaft stopped
- DistanceUnderspeed
- DirectionOverspeed
- Belt slip
- Plant Start/Stop sequencing
- Stainless steel 304 solid body housing CNC machined
- Totally self contained, Ultra Heavy Duty (no guards required)
- Maintenance free for maximum reliability
- •1 to 1000 pulses per revolution
- Multiple outputs AC/DC supply voltages 2/3 wire
- Simple ease of fitting-single 12mm fixing bolt (1/2, 5/8, UNC, 16mm, hollow shaft optional)
- Environment ingress-IP67
- •-25 to +70, 100, 125, 150 deg Celsius versions available

Also available with Brad® Quick Connect/Disconnect range of receptacles







# **Dimensions and Installation Information**



1,2,4,5,6,8,10,12,16,20,30,32,40,50,60,100,120,180,240,250,260,300,360,500,1000 (Dependent Upon Output Type)