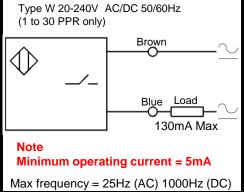

### **FOR MONITORING:**

- SpeedShaft stopped
- DistanceUnderspeed
- DirectionOverspeed
- Belt slip
- Plant Start/Stop sequencing
- Stainless steel 304 solid body housing CNC machined
- Totally self contained, Ultra Heavy Duty (no guards required)
- Maintenance free for maximum reliability
- •1 to 1000 pulses per revolution
- Multiple outputs AC/DC supply voltages 2/3 wire
- Simple ease of fitting-single 12mm fixing bolt (1/2, 5/8, UNC, 16mm, hollow shaft optional)
- Environment ingress-IP67
- •-25 to +70, 100, 125, 150 deg Celsius versions available