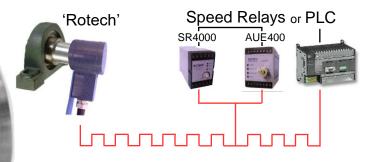

ROTECH FOR RELIABILITY!
Why Accept Anything Less?

**Stainless Steel Body** 

**Ultra Heavy Duty - End of Shaft** 

**ROTECH** is proud to present the new stainless steel body ultra heavy duty range of shaft motion sensors & encoders designed to suit the most arduous environments in:-Food processing, pharmaceutical, offshore, chemical, mining, quarrying and many, many more!

Installation is simple and easy, just one M12 or M16 threaded hole in the end of the shaft being monitored.

A wide range of pulses per revolution are available together with AC and DC electrical outputs.

## SSE - STAINLESS STEEL BODY

### **APPLICATION EXAMPLE:**





### **FOR MONITORING:**

- SpeedShaft stopped
- DistanceUnderspeed
- DirectionOverspeed
- Belt slip
- Plant Start/Stop sequencing
- Stainless steel 304 solid body housing CNC machined
- Totally self contained, Ultra Heavy Duty (no guards required)
- Maintenance free for maximum reliability
- •1 to 1000 pulses per revolution
- Multiple outputs AC/DC supply voltages 2/3 wire
- Simple ease of fitting-single 12mm fixing bolt (1/2, 5/8, UNC, 16mm, hollow shaft optional)
- Environment ingress-IP67
- •-25 to +70, 100, 125, 150 deg Celsius versions available

Also available with Brad® Quick Connect/Disconnect range of receptacles







# **Dimensions and Installation Information**



1,2,4,5,6,8,10,12,16,20,30,32,40,50,60,100,120,180,240,250,260,300,360,500,1000 (Dependent Upon Output Type)