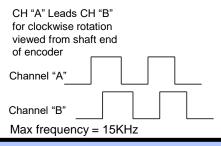

tages 2/3 wire
- Simple ease of fitting-single 12mm fixing bolt (1/2, 5/8, UNC, 16mm, hollow shaft optional)
- Environment ingress-IP67
- •-25 to +70, 100, 125, 150 deg Celsius versions available

Also available with Brad® Quick Connect/Disconnect range of receptacles







# **Dimensions and Installation Information**



1,2,4,5,6,8,10,12,16,20,30,32,40,50,60,100,120,180,240,250,260,300,360,500,1000 (Dependent Upon Output Type)









outputs are so low that they can be safely used in explosive environments The power limitation is implemented in the corresponding

equipment. This means that the circuit containing a NAMUR proximity sensor Is only intrinsically safe if it is supplied via a corresponding isolating amplifier. Contact Rotech Systems for details of amplifiers available









Website: www.rotechsystems.co.za +27 (0)13 693 8938/9 Fax: +27 (0)13 693 8940

Fax2Mail: +27 (0)86 616 7839

admin@rotech.co.za **Email:**