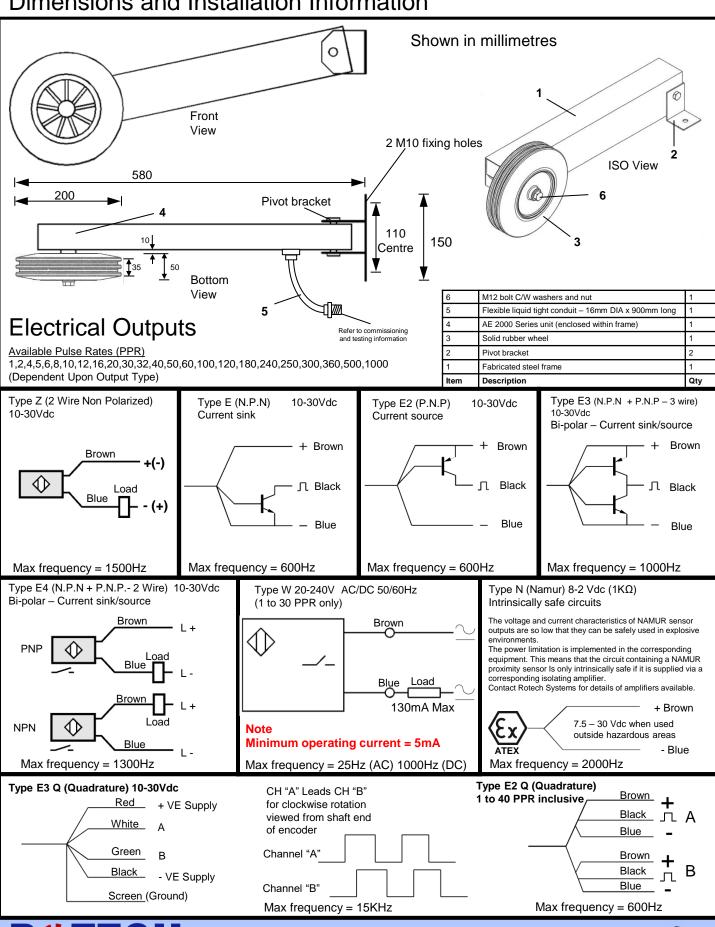

?

WEP 5000 Series
Conveyor Belt Wheel Sensor

# For monitoring belt speed, slip & distance measurement

Tough, robust and easily installed, units are designed for long and durable service in the harshest of environments.

For monitoring:

Belt speed

since 1983

- Belt Stopped
- •Belt slip •B
- •Belt Weighers (Tachometer)
- Distance/length measurement
- Rotation control/sequencing

#### **APPLICATION EXAMPLE:**





#### **FEATURES:**

- •Totally enclosed & self contained trailing arm running on return side of conveyor belt
- •Maintenance free for maximum reliability
- Non standard wheel diameters available
- •1 to 1000 pulses per revolution (multiple outputs ac/dc)
- •Environment ingress IP66
- •-25 to +100 deg Celsius versions











### **Dimensions and Installation Information**



## ROTECH SYSTEMS

Tel: +27 (0)13 693 8938/9 Website: www.rotechsystems.co.za

Fax: +27 (0)13 693 8940 Email: admin@rotech.co.za Fax2Mail: +27 (0)86 616 7839