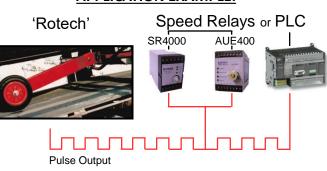

ROTECH FOR RELIABILITY!
Why Accept Anything Less?

WEP 5000 Series
Conveyor Belt Wheel Sensor

# For monitoring belt speed, slip & distance measurement

Tough, robust and easily installed, units are designed for long and durable service in the harshest of environments.

For monitoring:

Belt speed

since 1983

- Belt Stopped
- •Belt slip •B
- •Belt Weighers (Tachometer)
- Distance/length measurement
- Rotation control/sequencing

#### **APPLICATION EXAMPLE:**





#### **FEATURES:**

- •Totally enclosed & self contained trailing arm running on return side of conveyor belt
- •Maintenance free for maximum reliability
- Non standard wheel diameters available
- •1 to 1000 pulses per revolution (multiple outputs ac/dc)
- •Environment ingress IP66
- •-25 to +100 deg Celsius versions











### **Dimensions and Installation Information**



## ROTECH SYSTEMS

Tel: +27 (0)13 693 8938/9 Website: www.rotechsystems.co.za

Fax: +27 (0)13 693 8940 Email: admin@rotech.co.za Fax2Mail: +27 (0)86 616 7839