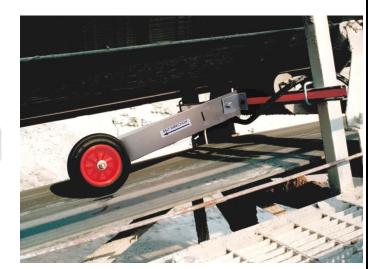

ROTECH FOR RELIABILITY!
Why Accept Anything Less?

WEP 5000 Series
Conveyor Belt Wheel Sensor

# For monitoring belt speed, slip & distance measurement

Tough, robust and easily installed, units are designed for long and durable service in the harshest of environments.

For monitoring:

Belt speed

since 1983